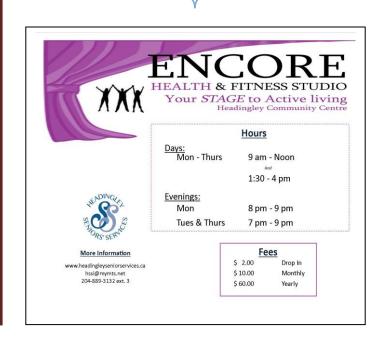

# Make the Most of the Encore Gym!

The following classes are being offered out of the Encore Health and Fitness Studio located in the Headingley Community Centre at no cost:

#### Office Hours:

Mondays: 9am – noon

Tuesdays: 9am - noon 1pm - 4pm

Wednesdays: 9am - noon

Thursdays: 9am – noon 1pm – 4pm

**Phone:** (204) 889-3132 ext 3

**Email:** <a href="mailto:hdlyseniorservices@mts.net">hdlyseniorservices@mts.net</a>