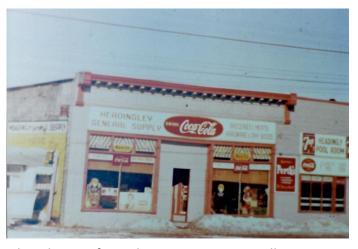

#### **Headingley Historical Corner**

This month's picture is of the old Headingley
General Store which was located at the corner of
Portage Avenue and Dodds Road and was
destroyed by a fire on May 25, 1965.
Is there a landmark or place from your childhood
that you have fond memories of? Please share by
contacting Kristie at (204) 889-3132 ext. 3
or hdlyseniorservices@mymts.net

This photo is from the Jean Ammeter collection.